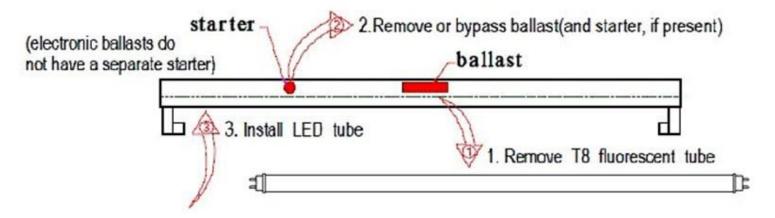

#### Installation

To avoid the danger of being shocked or electrocuted ,turn off power to the fixture and unplug or detach fixture from source of power.