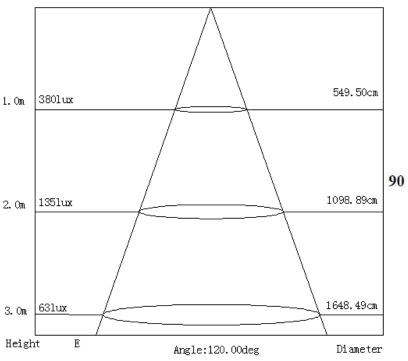

## Illuminance

# **Technical Specification**

|                                        | Part No.              | FJ-T8-120-18W                       |
|----------------------------------------|-----------------------|-------------------------------------|
|                                        | Rated Power           | 18-20W                              |
|                                        | Input Voltage         | AC85V-265V,50-60Hz                  |
|                                        | LED Quantity          | 96PCS                               |
|                                        | Color Temperature     | 2800k~3200K;4000k~4500K;5500k~6500K |
|                                        | Conversion Efficiency | 93%                                 |
|                                        | Power Factor          | 0.97                                |
|                                        | Beam Angle            | 120°                                |
| Product photo<br>(SMD 2835)            | Pin Type              | G13                                 |
|                                        | Dimension             | ∮ 26*L1198mm                        |
|                                        | Diffuser              | Frosted PC/Clear cover              |
| Luminous Flux                          |                       | 1800-2000lm                         |
| Illuminance                            |                       | 1m=380lux,2m=135lux,3m=63lux        |
| Operate Temperature                    |                       | <b>-20</b> °℃ <b>~+50</b> °℃        |
| Storage Temperature                    |                       | <b>-20</b> °C <b>~+50</b> °C        |
| Color Rendering Index                  |                       | >70                                 |
| Materials                              |                       | Aluminum alloy&PC                   |
| Equal to conventional fluorescent tube |                       | 36W+8W (Ballast Power)              |