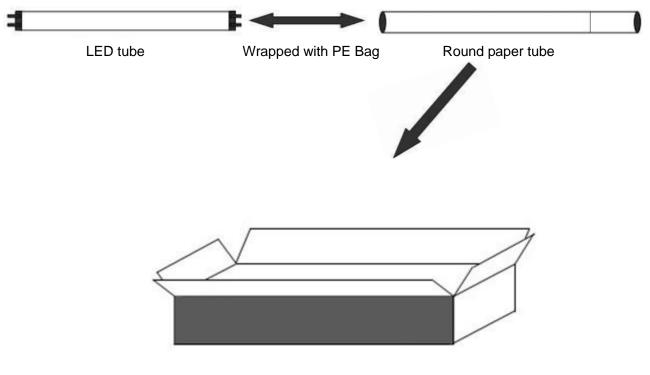

#### Package

Outer Carton: 1260\*240\*240mm(25pcs/box) Gross weight: 11.5kg/Carton

25 pieces per Carton