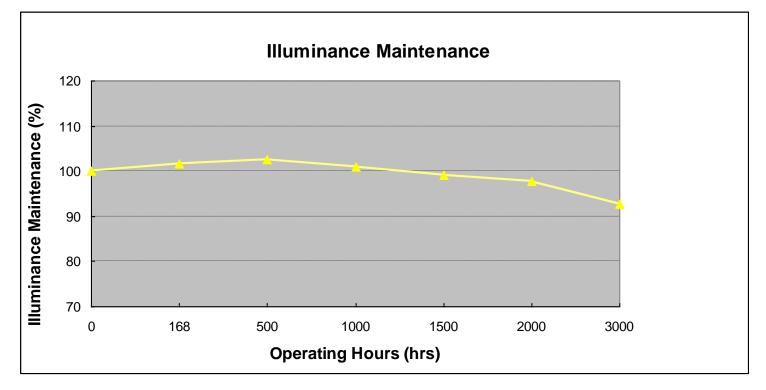

Flux                          |                       | 1800-2000lm                         |
| Illuminance                            |                       | 1m=380lux,2m=135lux,3m=63lux        |
| Operate Temperature                    |                       | <b>-20</b> °℃ <b>~+50</b> °℃        |
| Storage Temperature                    |                       | <b>-20</b> °C <b>~+50</b> °C        |
| Color Rendering Index                  |                       | >70                                 |
| Materials                              |                       | Aluminum alloy&PC                   |
| Equal to conventional fluorescent tube |                       | 36W+8W (Ballast Power)              |

## Illuminance



# **Viewing Angle**



### **Illuminance Maintenance**



## **Dimension Drawing**





# Applicat ....

Ideal replacement for conventional fluorescent tubes, widely used for office, factory, parking lot, residential, warehouse, signagepassenger interiors, supermarket, shop, vehicle interiors, etc





#### Installation

To avoid the danger of being shocked or electrocuted ,turn off power to the fixture and unplug or detach fixture from source of power.



#### Package

Outer Carton: 1260\*240\*240mm(25pcs/box) Gross weight: 11.5kg/Carton



25 pieces per Carton