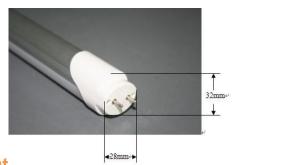

|                       | 1800-2000lm                         |
| Illuminance                            |                       | 1m=380lux,2m=135lux,3m=63lux        |
| Operate Temperature                    |                       | <b>-20</b> °℃ <b>~+50</b> °℃        |
| Storage Temperature                    |                       | <b>-20</b> °C <b>~+50</b> °C        |
| Color Rendering Index                  |                       | >70                                 |
| Materials                              |                       | Aluminum alloy&PC                   |
| Equal to conventional fluorescent tube |                       | 36W+8W (Ballast Power)              |

## Illuminance



# **Viewing Angle**



### **Illuminance Maintenance**



## **Dimension Drawing**





# Applicat ....

Ideal replacement for conventional fluorescent tubes, widely used for office, factory, parking lot, residential, warehouse, signagepassenger interiors, supermarket, shop, vehicle interiors, etc





#### Installation

To avoid the danger of being shocked or electrocuted ,turn off power to the fixture and unplug or detach fixture from source of power.



#### Package

Outer Carton: 1260\*240\*240mm(25pcs/box) Gross weight: 11.5kg/Carton



25 pieces per Carton