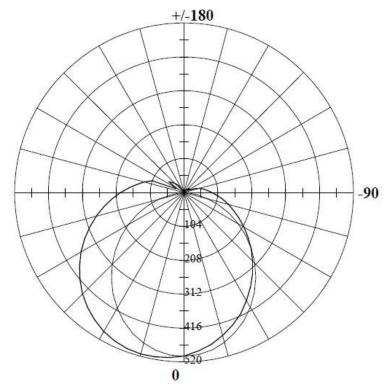

ear cover              |
| Luminous Flux                          |                       | 1800-2000lm                         |
| Illuminance                            |                       | 1m=380lux,2m=135lux,3m=63lux        |
| Operate Temperature                    |                       | <b>-20</b> °℃ <b>~+50</b> °℃        |
| Storage Temperature                    |                       | <b>-20</b> °C <b>~+50</b> °C        |
| Color Rendering Index                  |                       | >70                                 |
| Materials                              |                       | Aluminum alloy&PC                   |
| Equal to conventional fluorescent tube |                       | 36W+8W (Ballast Power)              |

## Illuminance



# **Viewing Angle**



### **Illuminance Maintenance**



## **Dimension Drawing**





# Applicat ....

Ideal replacement for conventional fluorescent tubes, widely used for office, factory, parking lot, residential, warehouse, signagepassenger interiors, supermarket, shop, vehicle interiors, etc





#### Installation

To avoid the danger of being shocked or electrocuted ,turn off power to the fixture and unplug or detach fixture from source of power.



#### Package

Outer Carton: 1260\*240\*240mm(25pcs/box) Gross weight: 11.5kg/Carton



25 pieces per Carton