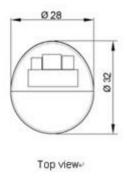

|                       | 1800-2000lm                         |
| Illuminance                            |                       | 1m=380lux,2m=135lux,3m=63lux        |
| Operate Temperature                    |                       | <b>-20</b> °℃ <b>~+50</b> °℃        |
| Storage Temperature                    |                       | <b>-20</b> °C <b>~+50</b> °C        |
| Color Rendering Index                  |                       | >70                                 |
| Materials                              |                       | Aluminum alloy&PC                   |
| Equal to conventional fluorescent tube |                       | 36W+8W (Ballast Power)              |

## Illuminance



# **Viewing Angle**



### **Illuminance Maintenance**



## **Dimension Drawing**





# Applicat ....

Ideal replacement for conventional fluorescent tubes, widely used for office, factory, parking lot, residential, warehouse, signagepassenger interiors, supermarket, shop, vehicle interiors, etc





#### Installation

To avoid the danger of being shocked or electrocuted ,turn off power to the fixture and unplug or detach fixture from source of power.



#### Package

Outer Carton: 1260\*240\*240mm(25pcs/box) Gross weight: 11.5kg/Carton



25 pieces per Carton